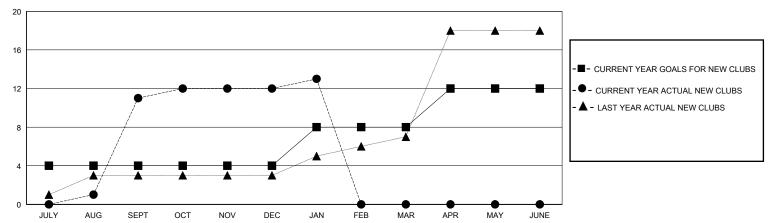

## GOALS AND ACTUAL NEW CLUBS CUMULATIVE

## MONTHLY MEMBERSHIP PROGRESS REPORT

District 325 P

GMT: LOCATION NEPAL GMT CA

| Clubs         |               |             |               | Members               |                       |                         |                                                    |  |
|---------------|---------------|-------------|---------------|-----------------------|-----------------------|-------------------------|----------------------------------------------------|--|
|               | RESULTS FOR   | R 2023-2024 |               | RESULTS FOR 2023-2024 |                       |                         |                                                    |  |
| QUARTER       | NEW CLUB GOAL | NEW CLUBS   | DROPPED CLUBS | QUARTER MEMB          | ER GROWTH NET<br>GOAL | MEMBER GROWTH<br>ACTUAL | DROPPED<br>MEMBERS ACTUAL<br>(including transfers) |  |
| JULY/AUG/SEPT | 4             | 11          | 1             | JULY/AUG/SEPT         | 30                    | 622                     | 185                                                |  |
| OCT/NOV/DEC   | 0             | 1           | 17            | OCT/NOV/DEC           | 25                    | 88                      | 390                                                |  |
| JAN/FEB/MAR   | 4             | 1           | 2             | JAN/FEB/MAR           | 25                    | 122                     | 16                                                 |  |
| APR/MAY/JUNE  | 4             | 0           | 0             | APR/MAY/JUNE          | 20                    | 0                       | 0                                                  |  |