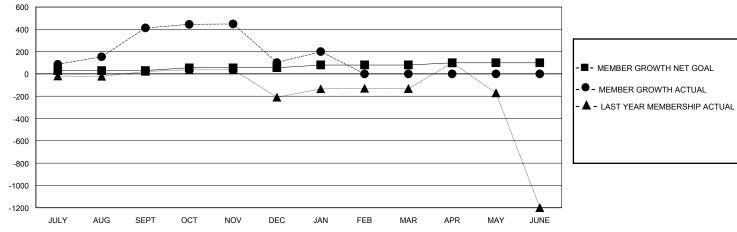

## GOALS AND ACTUAL MEMBERS CUMULATIVE

| DROPPED CLUBS: 20            |     | 115 CLUBS OF 174 ADDED 1 OR MORE<br>NEW MEMBERS | GENDER DISTRIBUTION             |                |       |
|------------------------------|-----|-------------------------------------------------|---------------------------------|----------------|-------|
|                              |     |                                                 | MALE                            | 2,494 (67.44%) |       |
|                              |     | 1                                               | FEMALE                          | 1,203 (32.53%) |       |
| DROPPED MEMBERS              |     |                                                 |                                 |                |       |
| DECEASED                     | 2   | CLICK HERE FOR CUMULATIVE                       | TOTAL FAMILY UNIT MEMBERS       |                | 3,296 |
| CLUB CANCELLED 324 OTHER 265 |     | MEMBERSHIP DATA                                 | FAMILY MEMBERS PAYING HALF DUES |                | 0.000 |
|                              |     |                                                 |                                 |                | 2,380 |
| TOTAL                        | 591 |                                                 | 2020                            |                |       |

## MONTHLY MEMBERSHIP PROGRESS REPORT

District 325 P

GMT: LOCATION NEPAL GMT CA

| Clubs         |               |             |               | Members               |                       |                         |                                                    |  |
|---------------|---------------|-------------|---------------|-----------------------|-----------------------|-------------------------|----------------------------------------------------|--|
|               | RESULTS FOR   | R 2023-2024 |               | RESULTS FOR 2023-2024 |                       |                         |                                                    |  |
| QUARTER       | NEW CLUB GOAL | NEW CLUBS   | DROPPED CLUBS | QUARTER MEMB          | ER GROWTH NET<br>GOAL | MEMBER GROWTH<br>ACTUAL | DROPPED<br>MEMBERS ACTUAL<br>(including transfers) |  |
| JULY/AUG/SEPT | 4             | 11          | 1             | JULY/AUG/SEPT         | 30                    | 622                     | 185                                                |  |
| OCT/NOV/DEC   | 0             | 1           | 17            | OCT/NOV/DEC           | 25                    | 88                      | 390                                                |  |
| JAN/FEB/MAR   | 4             | 1           | 2             | JAN/FEB/MAR           | 25                    | 122                     | 16                                                 |  |
| APR/MAY/JUNE  | 4             | 0           | 0             | APR/MAY/JUNE          | 20                    | 0                       | 0                                                  |  |